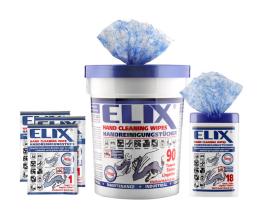

# **ELIX Hand Cleaning Wipes, Item 491.090**

### **Product description**

ELIX is a powerful and effective waterless hand-cleaning system combining a high quality orange based liquid formula with a heavy-duty, gently abrasive hand cleaning wipe.

#### **Advantages**

- 90 Wipes with a big format of 10,6x12,2 inch, 270 x 310mm
- New citrus based formula kills bacteria, dries fast and leaves a fresh smell
- Strong two-layer wipe having one abrasive side for efficient removal of heavy dirt and one soft side for gentler cleaning
- Wipes structure will not allow dirt transfer back onto your hands
- Packaging made from 100% recyclingmaterial (PCR)

## **Technical Details**

Color Towel: Blue

Oder: Orange

No. Towels: 90pcs Wipe Size:

10,6 x 12,2 inch, 270 x 310mm

420 pcs.

-2° C Freezing point:

Dermatological tested: Fresenius Institut